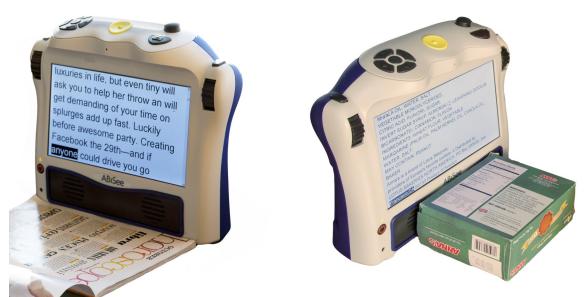

## Compact, lightweight, easy to use, all-in-one design

Cameras, controls and a screen are integrated into a single convenient unit. Easy to carry, easy to use—even for the shakiest of hands:

- No external display to hook up!
- No separate control keypad to fumble around with!
- No unwieldy arms to unfold, install or get in the way!

# Easily switch from reading to magnifying

Have a form or a document? Read the fine print and then switch to live magnification to sign it with confidence.