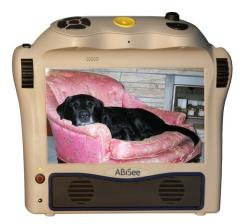

Audio notepad — helps you to remember important things that you might otherwise forget.

**Digital photo album** — Ace makes it easy to take your favorite digital photos with you and share them with your family or friends. View JPEG images as a slide show or select a single photo and magnify it.