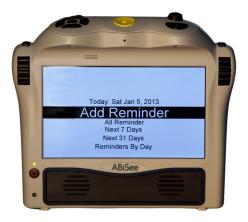

#### AudioMinder - daily activity assistant

AudioMinder is an integrated audio and visual companion to help you with many aspects of your daily life. Ace never rests—it is always there for you even while it is in energy-save mode or while you are using it to read.

Audio calendar — reminds you it's time to take your medicine or that you have a doctor's appointment.

**Clock display** — the largest clock display you have ever come across.

Alarm clock — wakes you in the morning.