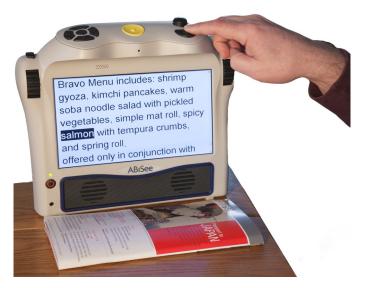

#### Reads even the most difficult types of text

- Glossy Magazines
- Fine Print
- Pill Bottle Labels
- Product Packaging
- Restaurant Menus

# Easily switch from reading to magnifying

Have a form or a document? Read the fine print and then switch to live magnification to sign it with confidence.