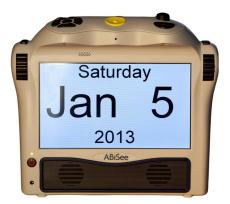

Audio calendar — reminds you it's time to take your medicine or that you have a doctor's appointment.

**Clock display** — the largest clock display you have ever come across.

Alarm clock — wakes you in the morning.