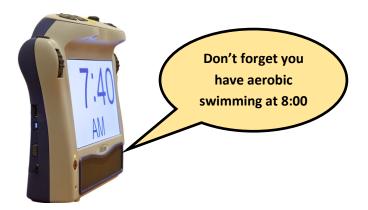

Audio calendar — reminds you it's time to take your medicine or that you have a doctor's appointment.

**Clock display** — the largest clock display you have ever come across.

Alarm clock — wakes you in the morning.

Audio notepad — helps you to remember important things that you might otherwise forget.

**Digital photo album** — Ace makes it easy to take your favorite digital photos with you and share them with your family or friends. View JPEG images as a slide show or select a single photo and magnify it.