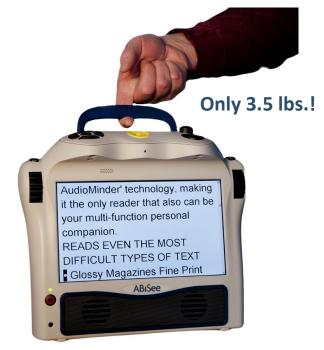

### Read what you've been missing!

|                        | Specifications                                                |
|------------------------|---------------------------------------------------------------|
| Display                | 10-inch (diagonal) color display                              |
| Document size          | A4 and Letter                                                 |
| Weight:                | 3.5 lbs.                                                      |
| Power:                 | Rechargeable Battery and/or AC                                |
| Controls               | Built-in thumbwheels and large buttons                        |
| Dimensions             | Hand-Held. 11" x 10.5" x 3"                                   |
| Camera                 | Two 5 MP auto-focus HD cameras                                |
| Light source           | Dual antiglare built-in ultra bright LEDs                     |
| Time to read           | Typically 3 seconds or less                                   |
| AudioMinder            | Audio-guided Activity Center                                  |
| Stored formats         | JPEG, MP3, TXT                                                |
| Energy-saving features | Auto-standby preserves battery<br>Auto-sleep mode for display |