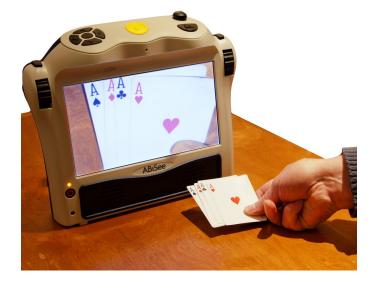

### Bring the little things to light

- Write a check
- Magnify a pill bottle

- Play cards with your friends
- Replace batteries under magnification