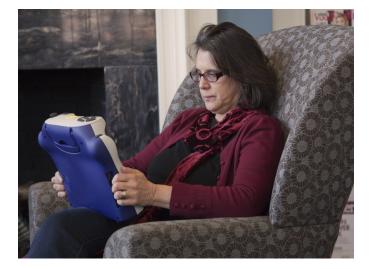

#### Read anytime, anywhere

- As light and easy to carry around as a tablet or book. Take it to the library or use it in the kitchen to prepare your favorite recipes.
- Runs on either battery or AC power.
- Fits naturally in your hands sit comfortably in your favorite chair for viewing or listening.
- Convenient handle stores out of the way when not in use.