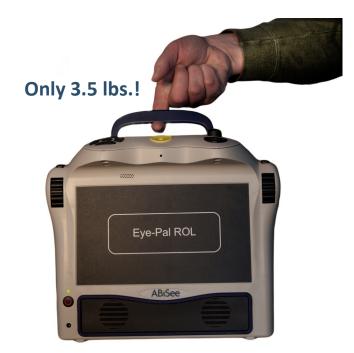

### AS EASY TO CARRY AROUND AS A BOOK

- Compact and ultra light
- Runs on battery or AC power
- Convenient fold-out handle
- Use it anywhere you go:
  - Family and friends
  - Doctor's office
  - Grocery store:

## Simplicity, Portability and Comfort at your Fingertips

Listen to your saved books anywhere - in your favorite chair or sofa

Intuitive to use - one button scan and listen

| Specifications |                                           |
|----------------|-------------------------------------------|
| Weight:        | 3.5 lbs.                                  |
| Power:         | Rechargeable Battery and/or AC            |
| Controls       | Built-in thumbwheels and large buttons    |
| Dimensions     | Hand-Held. 11" x 10.5" x 3"               |
| Camera         | Two 5 MP auto-focus HD cameras            |
| Light Source   | Dual antiglare built-in ultra bright LEDs |
| Time to read   | Typically 3 seconds or less               |
| AudioMinder    | Audio-guided Activity Center              |
| Stored Formats | JPEG, MP3, TXT                            |