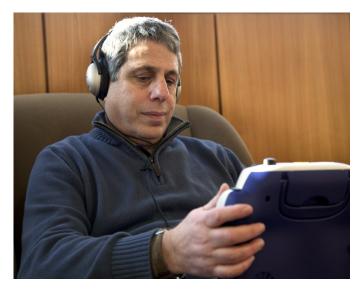

## Simplicity, Portability and Comfort at your Fingertips

Listen to your saved books anywhere - in your favorite chair or sofa

Intuitive to use - one button scan and listen

| Specifications |                                           |
|----------------|-------------------------------------------|
| Weight:        | 3.5 lbs.                                  |
| Power:         | Rechargeable Battery and/or AC            |
| Controls       | Built-in thumbwheels and large buttons    |
| Dimensions     | Hand-Held. 11" x 10.5" x 3"               |
| Camera         | Two 5 MP auto-focus HD cameras            |
| Light Source   | Dual antiglare built-in ultra bright LEDs |
| Time to read   | Typically 3 seconds or less               |
| AudioMinder    | Audio-guided Activity Center              |
| Stored Formats | JPEG, MP3, TXT                            |