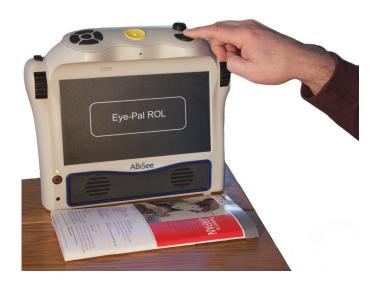

### **INNOVATIVE ALL-IN-ONE DESIGN**

- Fits naturally in your hands.
- Two HD auto-focus cameras uniquely integrated into ROL's body—no camera arms to worry about.
- Ergonomic, built-in thumbwheels and tactile controls provide full reader functionality—no keypad needed.

## Simplicity, Portability and Comfort at your Fingertips

Listen to your saved books anywhere - in your favorite chair or sofa

Intuitive to use - one button scan and listen

| Specifications |                                           |
|----------------|-------------------------------------------|
| Weight:        | 3.5 lbs.                                  |
| Power:         | Rechargeable Battery and/or AC            |
| Controls       | Built-in thumbwheels and large buttons    |
| Dimensions     | Hand-Held. 11" x 10.5" x 3"               |
| Camera         | Two 5 MP auto-focus HD cameras            |
| Light Source   | Dual antiglare built-in ultra bright LEDs |
| Time to read   | Typically 3 seconds or less               |
| AudioMinder    | Audio-guided Activity Center              |
| Stored Formats | JPEG, MP3, TXT                            |